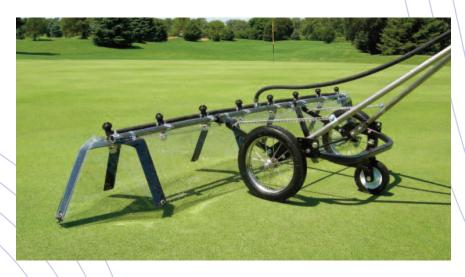

## AccuSpeed® Features:

- Take the guess work out of chemical applications with the world's smallest speedometer.
- Assists operator in establishing accurate walking speed.
- Large, easy to read display, simple operation, waterproof, unmatched accuracy.
- Top mounted pressure gauge.
- High quality trigger spray gun with trigger lock and equipped with 1/2" quick couplers.
- 80" coverage boom constructed of 304 stainless steel, featuring eight diaphragm check nozzle bodies for drip free operation.
- Well balanced design with 14" X 1.75" Plastic Spoked Wheels.
- Options include: third wheel kit, drift cover and carrier assembly.

**THIRD WHEEL KIT** allows user to maintain proper tip height for a uniform application rate. This optional kit will retrofit all Broyhill walking booms. Order I-2679

For more information, contact: