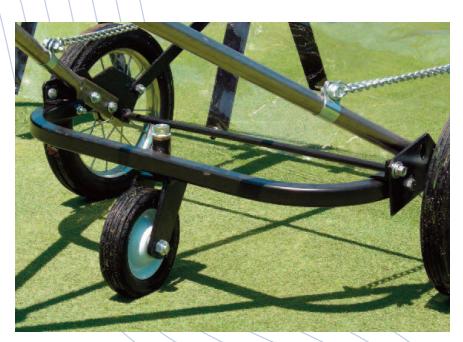

**THIRD WHEEL KIT** allows user to maintain proper tip height for a uniform application rate. This optional kit will retrofit all Broyhill walking booms. Order I-2679

For more information, contact: