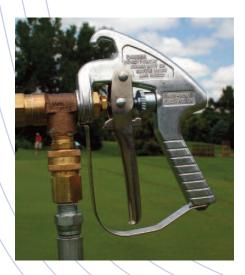

SPRAYING SYSTEMS #43 GUN DELIVERS the precision on/ off necessary to properly apply chemicals to your golf greens. A spray hose quick disconnect is also standard.

A LARGE PRESSURE GAUGE is easy to view your proper spray pressure setting and a needle value is standard to dampen gauge needle pulsation and vibration.