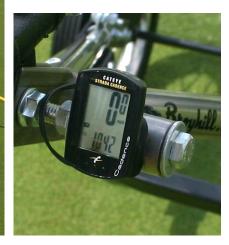

## AccuSpeed® Walk Booms With Electronic Speedometer

The accuracy of chemical application from calibrating at 2 mph but walking 3 mph is a 50% increase in speed or chemical error rate. A speed change of 3 mph to 2 mph is a 33% decrease in speed or chemical error rate. AccuSpeed® Walk Boom is easy to operate and lets you expand the accuracy application rate of your sprayer.

## AccuSpeed® Features:

- Take the guess work out of chemical applications with the world's smallest speedometer.
- Assists operator in establishing accurate walking speed.
- Large, easy to read display, simple operation, waterproof, unmatched accuracy.
- Top mounted pressure gauge.
- High quality trigger spray gun with trigger lock and equipped with 1/2" quick couplers.
- 80" coverage boom constructed of 304 stainless steel, featuring eight diaphragm check nozzle bodies for drip free operation.
- Well balanced design with 14" X 1.75" Plastic Spoked Wheels.
- Options include: third wheel kit, drift cover and carrier assembly.