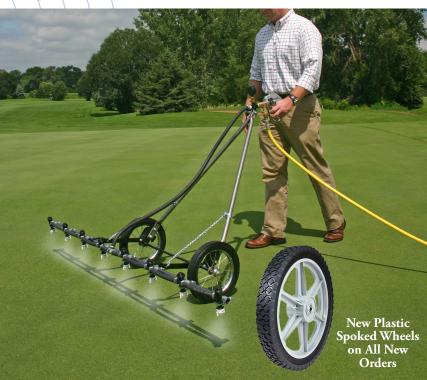

## AccuSpeed® Walk Booms With Electronic Speedometer

The accuracy of chemical application from calibrating at 2 mph but walking 3 mph is a 50% increase in speed or chemical error rate. A speed change of 3 mph to 2 mph is a 33% decrease in speed or chemical error rate. AccuSpeed® Walk Boom is easy to operate and lets you expand the accuracy application rate of your sprayer.

## AccuSpeed® Features:

- Take the guess work out of chemical applications with the world's smallest speedometer.
- Assists operator in establishing accurate walking speed.
- Large, easy to read display, simple operation, waterproof, unmatched accuracy.
- Top mounted pressure gauge.
- High quality trigger spray gun with trigger lock and equipped with 1/2" quick couplers.
- 80" coverage boom constructed of 304 stainless steel, featuring eight diaphragm check nozzle bodies for drip free operation.
- Well balanced design with 14" X 1.75" Plastic Spoked Wheels.
- Options include: third wheel kit, drift cover and carrier assembly.