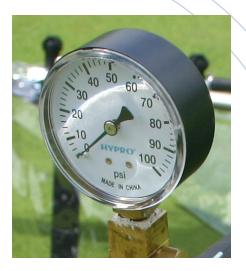

SPRAYING SYSTEMS #43 GUN DELIVERS the precision on/ off necessary to properly apply chemicals to your golf greens. A spray hose quick disconnect is also standard.

A LARGE PRESSURE GAUGE is easy to view your proper spray pressure setting and a needle value is standard to dampen gauge needle pulsation and vibration.